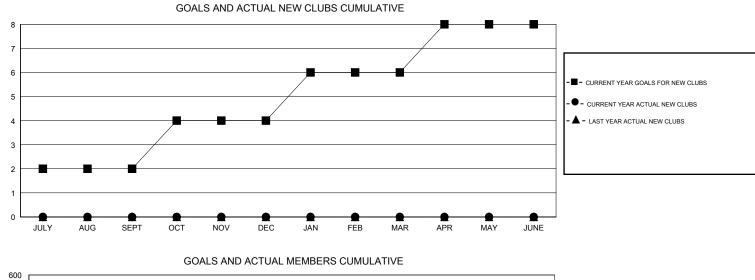

## LOCATION MONTANA

GMT CA 1

| -             |                  | Clubs            |                  |                  | Members<br>RESULTS FOR 2015-2016 |                    |                                     |                    |                  |  |
|---------------|------------------|------------------|------------------|------------------|----------------------------------|--------------------|-------------------------------------|--------------------|------------------|--|
|               | RESU             | TS FOR 2015-2016 | i                |                  |                                  |                    |                                     |                    |                  |  |
| QUARTER       | NEW CLUB<br>GOAL | NEW CLUBS        | DROPPED<br>CLUBS | NET<br>GAIN/LOSS | QUARTER                          | NEW MEMBER<br>GOAL | CHARTER AND<br>NEW MEMBERS<br>ADDED | DROPPED<br>MEMBERS | NET<br>GAIN/LOSS |  |
| JULY/AUG/SEPT | 2                | 0                | 0                | 0                | JULY/AUG/SEPT                    | 100                | 35                                  | 57                 | -22              |  |
| OCT/NOV/DEC   | 2                | 0                | 0                | 0                | OCT/NOV/DEC                      | 180                | 49                                  | 38                 | 11               |  |
| JAN/FEB/MAR   | 2                | 0                | 0                | 0                | JAN/FEB/MAR                      | 180                | 49                                  | 37                 | 12               |  |
| APR/MAY/JUNE  | 2                | 0                | 0                | 0                | APR/MAY/JUNE                     | 80                 | 26                                  | 20                 | 6                |  |