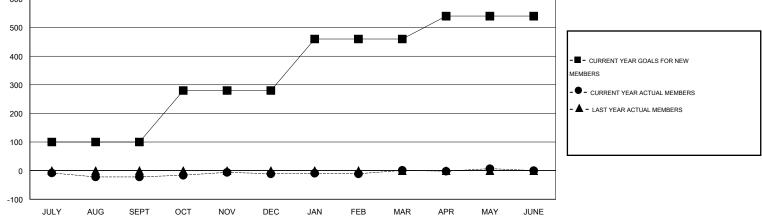

## LOCATION MONTANA

GMT CA 1

| -             |                  | Clubs            |                  |                  | Members<br>RESULTS FOR 2015-2016 |                    |                                     |                    |                  |  |
|---------------|------------------|------------------|------------------|------------------|----------------------------------|--------------------|-------------------------------------|--------------------|------------------|--|
|               | RESU             | TS FOR 2015-2016 | i                |                  |                                  |                    |                                     |                    |                  |  |
| QUARTER       | NEW CLUB<br>GOAL | NEW CLUBS        | DROPPED<br>CLUBS | NET<br>GAIN/LOSS | QUARTER                          | NEW MEMBER<br>GOAL | CHARTER AND<br>NEW MEMBERS<br>ADDED | DROPPED<br>MEMBERS | NET<br>GAIN/LOSS |  |
| JULY/AUG/SEPT | 2                | 0                | 0                | 0                | JULY/AUG/SEPT                    | 100                | 35                                  | 57                 | -22              |  |
| OCT/NOV/DEC   | 2                | 0                | 0                | 0                | OCT/NOV/DEC                      | 180                | 49                                  | 38                 | 11               |  |
| JAN/FEB/MAR   | 2                | 0                | 0                | 0                | JAN/FEB/MAR                      | 180                | 49                                  | 37                 | 12               |  |
| APR/MAY/JUNE  | 2                | 0                | 0                | 0                | APR/MAY/JUNE                     | 80                 | 26                                  | 20                 | 6                |  |